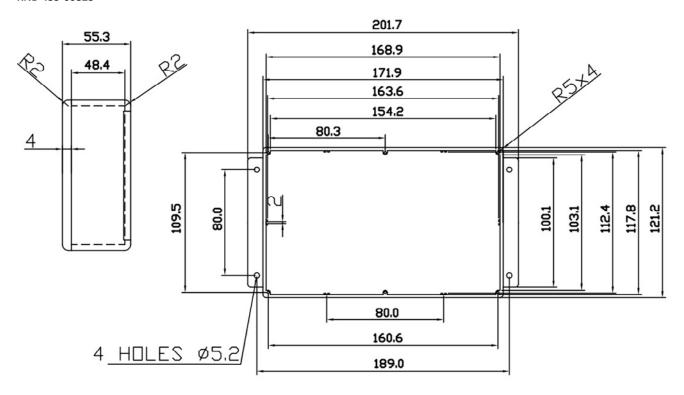

## SPECIFICATION:

| External dimensions W x D x H | 121.2 x 171.9 x 55.3 mm |
|-------------------------------|-------------------------|
| Dimensions W x D x H          | 117.8 x 168.9 x 48.4 mm |
| Colour                        | light grey              |
| Material                      | Aluminium alloy         |
| Protection rating             | IP 66                   |
| Mounting                      | PCB                     |
| Thickness                     | 4.0 mm                  |