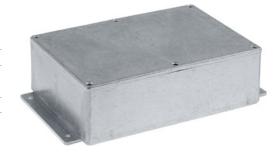

## Metal enclosure

## light grey, 121.2 x 171.9 x 55.3 mm, IP 66

## **FEATURES:**

Aluminium enclosures with flanges for fastening on the installation place or on the wall

Stainless steel M3.5 flat-head screws are supplied with the enclosure Dust and moisture protection is provided by the use of the additional sealing gaskets (included)